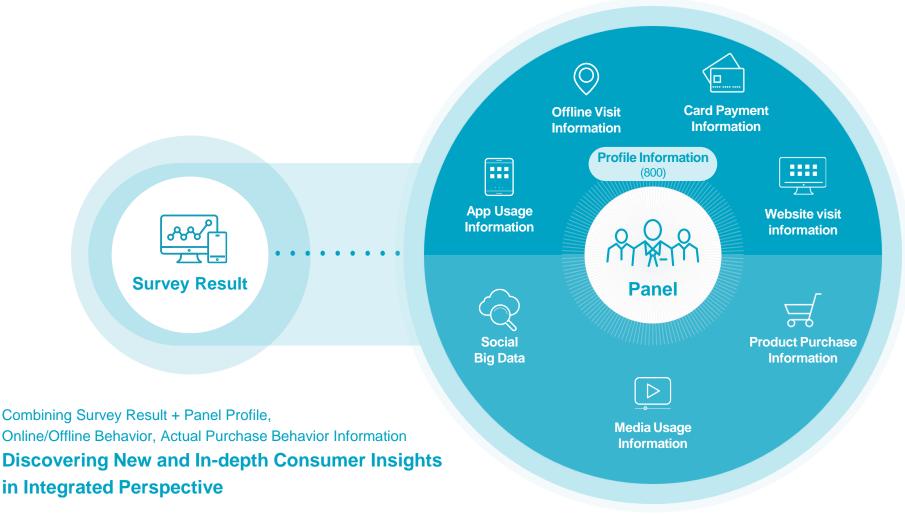

## We provide integrated insights by combining survey result and big data analysis

#### Panel Big Data enables to analyze by segments including attitudinal data

#### **Collect Latest Panel Information**

Conduct annual regular panel profile surveys Collect purchase & usage data of approx. 800 categories