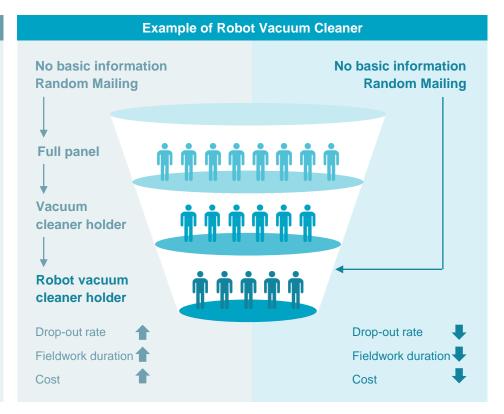

#### **Panel Usefulness**

#### We increase the accuracy of sampling by updating the basic information of all panels annually

#### Improve Sampling Efficiency

Reduce fieldwork duration and research cost by targeting survey respondents with specific criteria