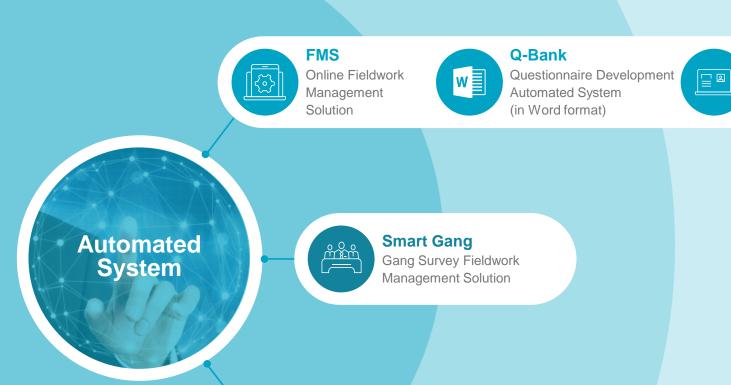

#### **Automated System**

### We execute projects fast and accurately by introducing automated survey system

**Smart Report** 

Online Analysis

Platform

|00°

**ISAS** 

Solution

Web Survey

Programming

**RPA Reporting** 

**Automated System** 

Report Design

**Smart Coding** 

Open-ends Coding

**Automated System** 