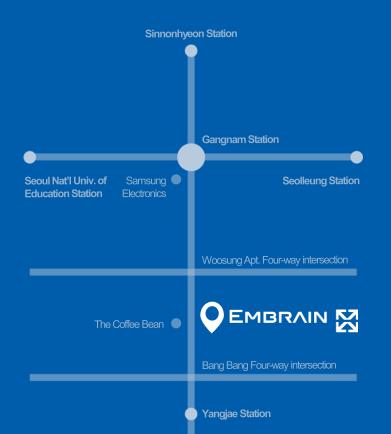

#### Contact us

Address (06253) 3/4/5/7/10/11/12/13/14F,

318, Gangnam-daero, Gangnam-gu, Seoul, Republic of Korea

**Tel** 02) 3444-4000 **Web** www.embrain.com