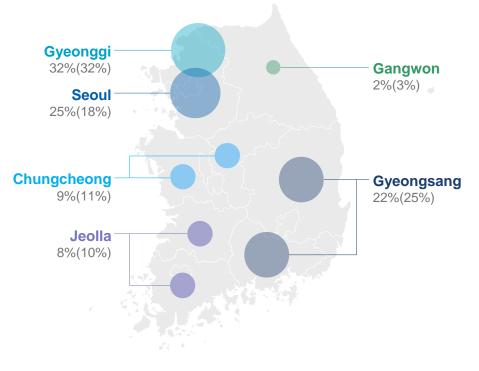

#### **Panel Size**

### We own the largest number of panels to be No.1 Online Research Company in Korea

#### **Demographically Representative 1.5M Survey Panels**

|          | Macromill Embrain<br>Panel | National Census |
|----------|----------------------------|-----------------|
| Male     | 44%                        | 51%             |
| Female   | 56%                        | 49%             |
| 14~19y.o | 16%                        | 9%              |
| 20~29y.o | 32%                        | 20%             |
| 30~39y.o | 27%                        | 20%             |
| 40~49y.o | 16%                        | 25%             |
| 50~59y.o | 9%                         | 26%             |

As of Jan, 2022